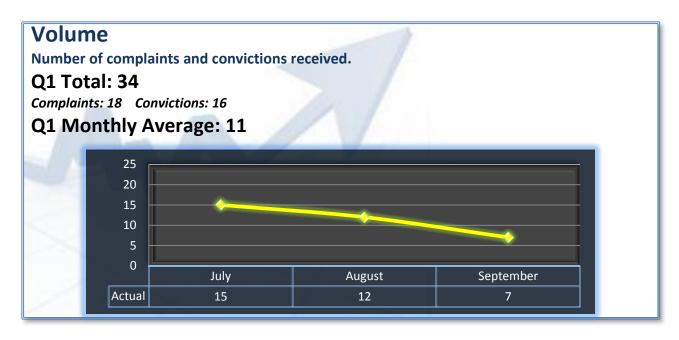

### CPEI Monthly Report to DCA July 2011 thru September 2011

|                            | July | Aug | Sep | Average (to-date) | Total<br>(to-date) |
|----------------------------|------|-----|-----|-------------------|--------------------|
| Complaints                 |      |     |     |                   |                    |
| Received                   | 8    | 6   | 4   | 6                 | 18                 |
| Closed                     | 2    | 0   | 1   | 1                 | 3                  |
| Referred to INV            | 6    | 8   | 3   | 6                 | 17                 |
| Avg Time to Close          | 9    | 8   | 5   | 7                 | 22                 |
| Pending                    | 3    | 1   | 0   | 1                 | 4                  |
| Convictions / Arrests      |      |     |     |                   |                    |
| CONV Received              | 7    | 6   | 3   | 5                 | 16                 |
| CONV Closed                | 11   | 6   | 2   | 6                 | 19                 |
| Avg Time to Close          | 9    | 6   | 9   | 8                 | 24                 |
| CONV Pending               | 0    | 0   | 1   | 0                 | 1                  |
| Desk Investigations        |      |     |     |                   |                    |
| DESK Opened                | 16   | 13  | 5   | 11                | 34                 |
| DESK Closed                | 9    | 7   | 26  | 14                | 42                 |
| DESK Avg days to close     | 136  | 149 | 99  | 128               | 384                |
| DESK Pending               | 47   | 53  | 32  | 44                | 132                |
| Sworn Investigation        |      |     |     |                   |                    |
| Opened                     | 5    | 2   | 3   | 3                 | 10                 |
| Closed                     | 4    | 2   | 9   | 5                 | 15                 |
| Avg days to close          | 337  | 616 | 316 | 423               | 1269               |
| Pending                    | 51   | 52  | 46  | 50                | 149                |
| All Investigations         |      |     |     |                   |                    |
| Closed                     | 13   | 9   | 35  | 19                | 57                 |
| Avg days to close          | 198  | 253 | 155 | 202               | 606                |
| Pending                    | 98   | 105 | 78  | 94                | 281                |
| Enforcement Actions        |      |     |     |                   |                    |
| Cases Referred             | 7    | 1   | 6   | 5                 | 14                 |
| Cases Pending              | 34   | 32  | 35  | 34                | 101                |
| SOIs Filed                 | 1    | 0   | 0   | 0                 | 1                  |
| Accusations Filed          | 4    | 4   | 2   | 3                 | 10                 |
| Proposed/Default Decisions | 1    | 1   | 1   | 1                 | 3                  |
| Stipulations               | 1    | 0   | 0   | 0                 | 1                  |
| Disciplinary Orders        |      |     |     |                   |                    |
| Final Orders               | 2    | 1   | 1   | 1                 | 4                  |
| Avg Days to Complete       | 1043 | 749 | 863 | 885               | 2655               |
| Citations                  |      |     |     |                   |                    |
| Citations Issued           | 0    | 4   | 4   | 3                 | 8                  |
| Avg Days to Complete       | 0    | 25  | 120 | 48                | 145                |