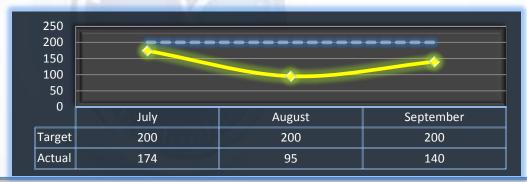

## **Intake & Investigation**

Average cycle time from complaint receipt to closure of the investigation process. Does <u>not</u> include cases sent to the Attorney General or other forms of formal discipline.

Target: 200 Days

Q1 Average: 139 Days