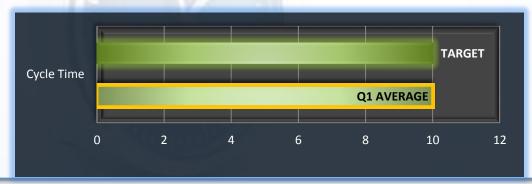

# **Probation Violation Response**

Average number of days from the date a violation of probation is reported, to the date the assigned monitor initiates appropriate action.

Target: 10 Days

Q1 Average: 10 Days