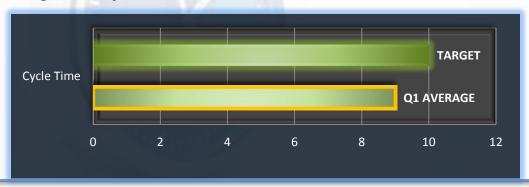

## **Probation Intake**

Average number of days from monitor assignment, to the date the monitor makes first contact with the probationer.

Target: 10 Days

Q1 Average: 9 Days