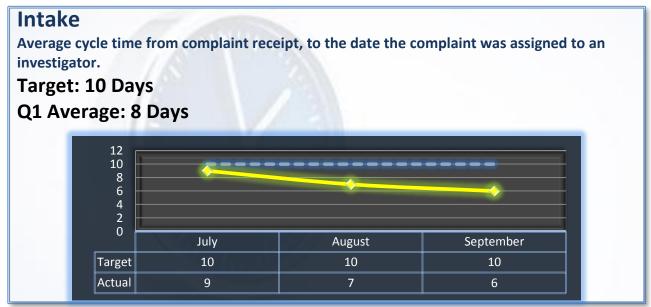

## **Probation Intake**

Average number of days from monitor assignment, to the date the monitor makes first contact with the probationer.

Target: 10 Days

Q1 Average: 9 Days

# **Probation Violation Response**

Average number of days from the date a violation of probation is reported, to the date the assigned monitor initiates appropriate action.

Target: 10 Days

Q1 Average: 10 Days