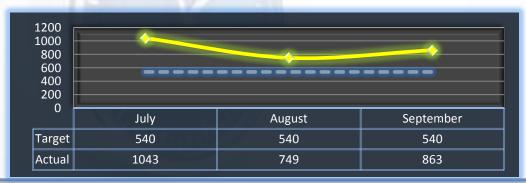

## **Formal Discipline**

Average number of days to complete the entire enforcement process for cases resulting in formal discipline. (Includes intake and investigation by the Board, and prosecution by the AG)

Target: 540 Days

Q1 Average: 925 Days