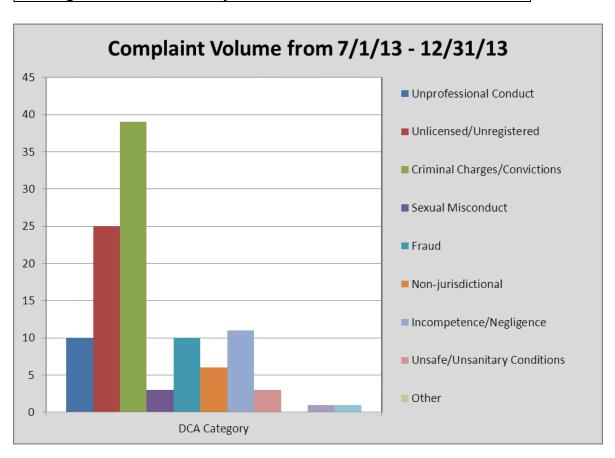

## **COMPLAINTS/CONVICTIONS & ARRESTS**

|                                                   |          | Closed/Referred  |
|---------------------------------------------------|----------|------------------|
| DCA Category                                      | Received | to Investigation |
| Unprofessional Conduct                            | 10       | 10               |
| Unlicensed/Unregistered                           | 25       | 24               |
| Criminal Charges/Convictions                      | 39       | 36               |
| Sexual Misconduct                                 | 3        | 3                |
| Fraud                                             | 10       | 10               |
| Non-jurisdictional                                | 6        | 6                |
| Incompetence/Negligence                           | 11       | 12               |
| Unsafe/Unsanitary Conditions                      | 3        | 3                |
| Other                                             | 0        | 0                |
| Substance Abuse/Drug & Mental/Physical Impairment | 1        | 1                |
| Discipline by Another State Agency                | 1        | 1                |
| Total                                             | 109      | 106              |
| Average Intake Time: 7 days                       |          |                  |