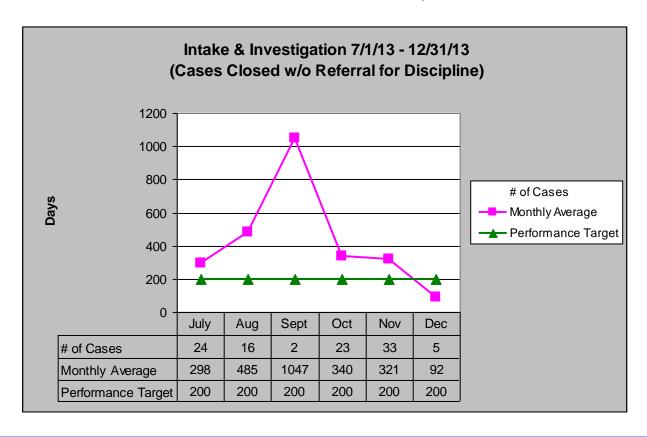

PM2 | Intake Average cycle time from complaint receipt, to the date the complaint was assigned to an investigator.

PM3 | Intake & Investigation Average cycle time from complaint receipt to closure of the investigation process. Does not include cases sent to the Attorney General or other forms of formal discipline.