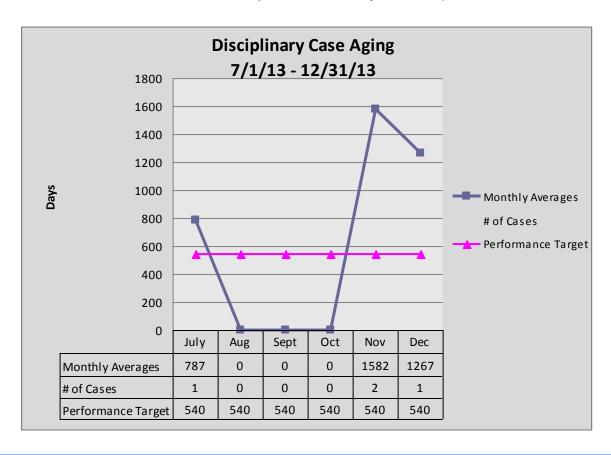

PM4 | Formal Discipline

Average number of days to complete the entire enforcement process for cases resulting in formal discipline. (Includes intake and investigation by the Board and prosecution by the AG)