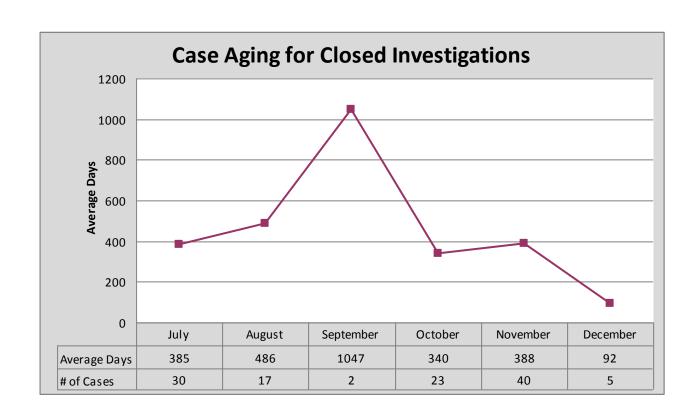

## \*INVESTIGATIONS

| DCA Category                                      | Initiated | Pending | Closed |
|---------------------------------------------------|-----------|---------|--------|
| Unprofessional Conduct                            | 10        | 32      | 16     |
| Unlicensed/Unregistered                           | 24        | 30      | 11     |
| Criminal Charges/Convictions                      | 36        | 69      | 59     |
| Sexual Misconduct                                 | 3         | 10      | 7      |
| Fraud                                             | 10        | 27      | 8      |
| Non-jurisdictional                                | 1         | 1       | 2      |
| Incompetence/Negligence                           | 12        | 23      | 10     |
| Unsafe/Unsanitary Conditions                      | 3         | 4       | 2      |
| Other                                             | 0         | 0       | 0      |
| Substance Abuse/Drug & Mental/Physical Impairment | 1         | 2       | 1      |
| Discipline by Another State Agency                | 1         | 0       | 1      |
| Total                                             | 101       | 198     | 117    |
| Average days                                      |           | 269     | 391    |

<sup>\*</sup>Includes formal investigations conducted by DOI and desk investigations conducted by staff