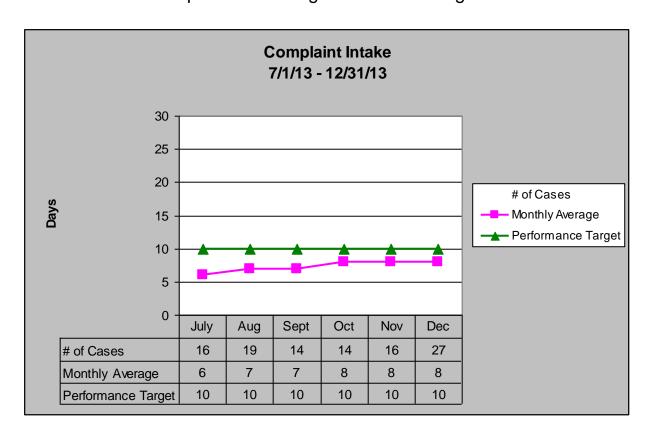

PM2 | Intake Average cycle time from complaint receipt, to the date the complaint was assigned to an investigator.

PM3 | Intake & Investigation Average cycle time from complaint receipt to closure of the investigation process. Does not include cases sent to the Attorney General or other forms of formal discipline.