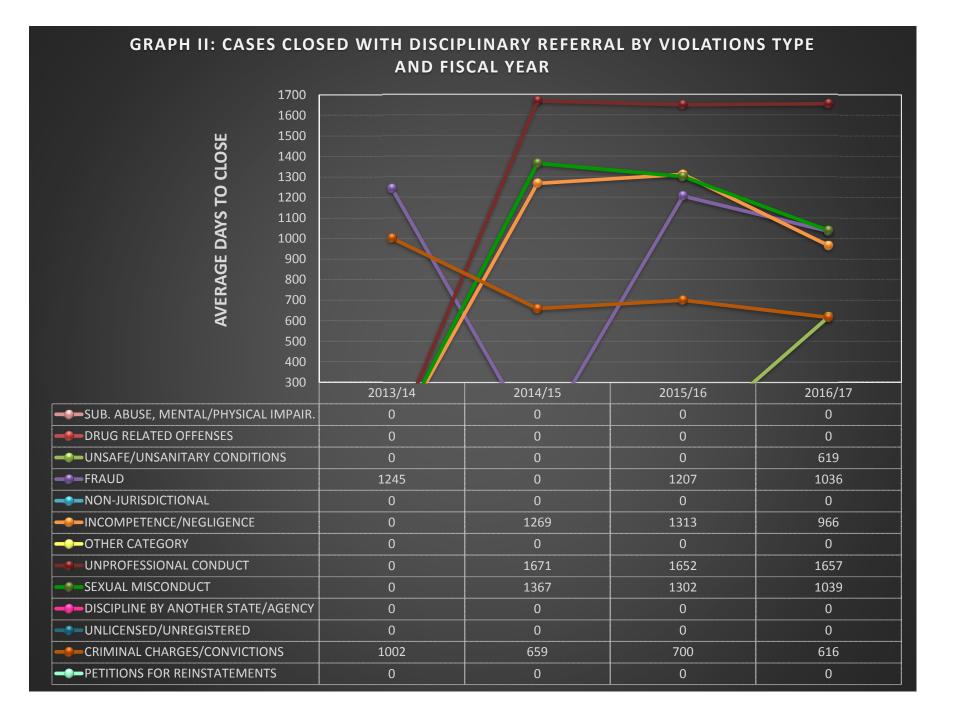

## **Cases Closed with Disciplinary Referral**

The Board's Enforcement statistics over the last four fiscal years for cases closed with referral for discipline show overall decreases in the intake and investigation time for the violation types with data. Given the small volume of cases that result in formal discipline each fiscal year, no data exists in six of the violation types, and one violation type does not have any previous fiscal year data for comparative purposes. The data that does exist, which is illustrated in graph II, does not depict the same true linear decline. However, when one looks at the change in days from prior fiscal years to 2016/17 broken out in more detail, there is a decrease in each violation type.

| Fraud:                        | Decrease by 17%                                                                                                      |
|-------------------------------|----------------------------------------------------------------------------------------------------------------------|
| Incompetence/negligence:      | *Decrease by 24%                                                                                                     |
| Unprofessional conduct:       | *Decrease by 0.8%                                                                                                    |
| Sexual misconduct:            | *Decrease by 24%                                                                                                     |
| Criminal charges/convictions: | Decrease by 39%                                                                                                      |
|                               | Fraud:<br>Incompetence/negligence:<br>Unprofessional conduct:<br>Sexual misconduct:<br>Criminal charges/convictions: |

\*Data from 2014/15 compared to 2016/17 because there was no data in 2013/14.

The Board's overall average performance measure target for cases closed with referral for discipline is 540 days. The Board's overall average for this performance measure was 1,004 days in 2013/14 and decreased to 774 days in 2016/17.

Exhibit B shows Unprofessional Conduct as the highest number of days to process in three of the four fiscal years. Since Unprofessional Conduct is such a broad violation category, the complexities vary. In addition, the cases that go on for discipline typically have more than one violation type charged. For example, by the time a complaint is investigated and reviewed by a Subject Matter Expert, there can be findings that support general unprofessional conduct, negligence, and fraud. When a complaint

comes into intake and is assigned a violation type, there is only one category that can be selected in the database. Further, when a complaint comes in alleging several different violations, unprofessional conduct is typically assigned because when any violation of the Acupuncture Licensure Act occurs, it is considered unprofessional conduct in addition to any other violations that may exist. Due to complaints alleging numerous violations, the investigations and review of these different claims can be lengthier and more complex.

# Data from Exhibit B

| VIOLATION TYPE                      | 2013/14 | 2014/15 | 2015/16 | 2016/17 | Notes                         |
|-------------------------------------|---------|---------|---------|---------|-------------------------------|
| SUB. ABUSE, MENTAL/PHYSICAL IMPAIR. | 0       | 0       | 0       | 0       | no data                       |
| DRUG RELATED OFFENSES               | 0       | 0       | 0       | 0       | no data                       |
| UNSAFE/UNSANITARY CONDITIONS        | 0       | 0       | 0       | 619     | nothing to compare            |
| FRAUD                               | 1245    | 0       | 1207    | 1036    | down 17%                      |
| NON-JURISDICTIONAL                  | 0       | 0       | 0       | 0       | no data                       |
| INCOMPETENCE/NEGLIGENCE             | 0       | 1269    | 1313    | 966     | from 14/15 to 16/17 down 24%  |
| OTHER CATEGORY                      | 0       | 0       | 0       | 0       | no data                       |
| UNPROFESSIONAL CONDUCT              | 0       | 1671    | 1652    | 1657    | from 14/15 to 16/17 down 0.8% |
| SEXUAL MISCONDUCT                   | 0       | 1367    | 1302    | 1039    | from 14/15 to 16/17 down 24%  |
| DISCIPLINE BY ANOTHER STATE/AGENCY  | 0       | 0       | 0       | 0       | no data                       |
| UNLICENSED/UNREGISTERED             | 0       | 0       | 0       | 0       | no data                       |
| CRIMINAL CHARGES/CONVICTIONS        | 1002    | 659     | 700     | 616     | down 39%                      |
| PETITIONS FOR REINSTATEMENTS        | 0       | 0       | 0       | 0       |                               |