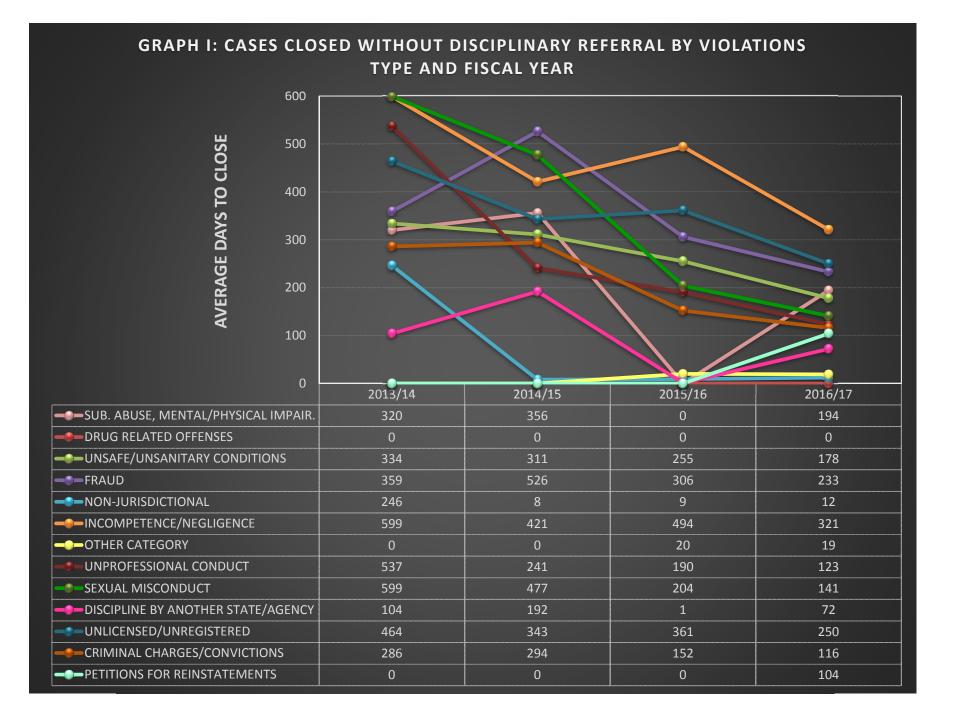

## **Cases Closed without Disciplinary Referral**

In looking at the Board's Enforcement statistics over the last four fiscal years for cases closed without referral for discipline, the overall trend shows a decrease in the intake and investigation time for every violation type. However, please note that if there were no cases closed for a violation type during a fiscal year, then no data exists for comparative purposes. Graph I also illustrates this downward trend from 2013/14 to 2016/17 with all lines depicting a sloped high to low linear pattern. The Board's overall average performance measure target for cases closed without referral for discipline is 200 days. The Board's overall average for this performance measure was 376 days in 2013/14 and decreased to 149 days in 2016/17.

When the statistics are broken down further by violation type, the following changes are observed after comparing 2013/14 and 2016/17:

The tables in Exhibit A show the actual number of days to process complaints from receipt of complaint to the closure of the complaint. In looking at the violation types with the highest number of days to process across all fiscal years, the more complex cases can be pinpointed. The two violation types that consistently have higher days to process in all four fiscal years are Fraud and Incompetence/Negligence cases. These two violation types typically require formal investigations conducted by Division of Investigation (DOI) and will often require a secondary review by Subject Matter Experts contracted out by the Board. Another complexity involved with these types of cases is

the gathering of patient records, usually obtained from several different practitioners or insurance companies. Additionally, since Fraud is also a criminal offense that carries a higher burden of proof, investigations can be lengthened to obtain the necessary evidence. Evidence gathered for these types of cases to go on for criminal and administrative prosecution not only must meet a clear and convincing burden of proof, but also the violation must be proven beyond a reasonable doubt. Since these cases were not referred for discipline, these burdens were not met. Even though the same investigative intent and plan are followed, sometimes a departure from the standard and a violation of the laws and regulations is not substantiated.

Further, a certain percentage of cases categorized as Incompetence/Negligence originate as malpractice settlements or judgments reported to the Board. Given the terms of malpractice settlements, it is sometimes problematic to gain the cooperation of patients to obtain the necessary medical records for a complete investigation. These hurdles also lengthen the timeline.

# Data from Exhibit A

| VIOLATION TYPE                      | 2013/14 | 2014/15 | 2015/16 | 2016/17 | Notes                                    |
|-------------------------------------|---------|---------|---------|---------|------------------------------------------|
| SUB. ABUSE, MENTAL/PHYSICAL IMPAIR. | 320     | 356     | 0       | 194     | down 39%                                 |
| DRUG RELATED OFFENSES               | 0       | 0       | 0       | 0       | no change                                |
| UNSAFE/UNSANITARY CONDITIONS        | 334     | 311     | 255     | 178     | down 47%                                 |
| FRAUD                               | 359     | 526     | 306     | 233     | down 35%; temp. increase to 47% in 14/15 |
| NON-JURISDICTIONAL                  | 246     | 8       | 9       | 12      | down 95%                                 |
| INCOMPETENCE/NEGLIGENCE             | 599     | 421     | 494     | 321     | down 46%                                 |
| OTHER CATEGORY                      | 0       | 0       | 20      | 19      | up 1900%                                 |
| UNPROFESSIONAL CONDUCT              | 537     | 241     | 190     |         | down 77%                                 |
| SEXUAL MISCONDUCT                   | 599     | 477     | 204     | 141     | down 76%                                 |
| DISCIPLINE BY ANOTHER STATE/AGENCY  | 104     | 192     | 1       | 72      | down 31%                                 |
| UNLICENSED/UNREGISTERED             | 464     | 343     | 361     | 250     | down 46%                                 |
| CRIMINAL CHARGES/CONVICTIONS        | 286     | 294     | 152     | 116     | down 59%                                 |
| PETITIONS FOR REINSTATEMENTS        | 0       | 0       | 0       | 104     |                                          |